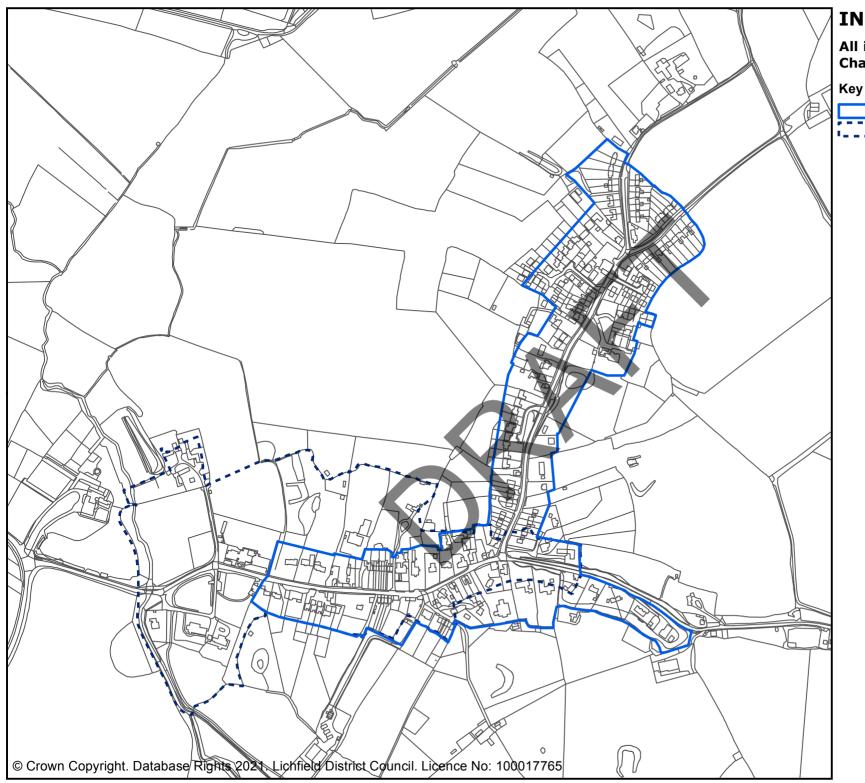

### **INSET 3 BUNRTWOOD**

All inset lies within the Cannock Chase SAC policy area (Policy NR5) & Forest of Mercia (Policy E2)

Green Belt (Strategic Policy SP1, SP11, Local Policy SD2, H3, E1)

### 'Saved' policies