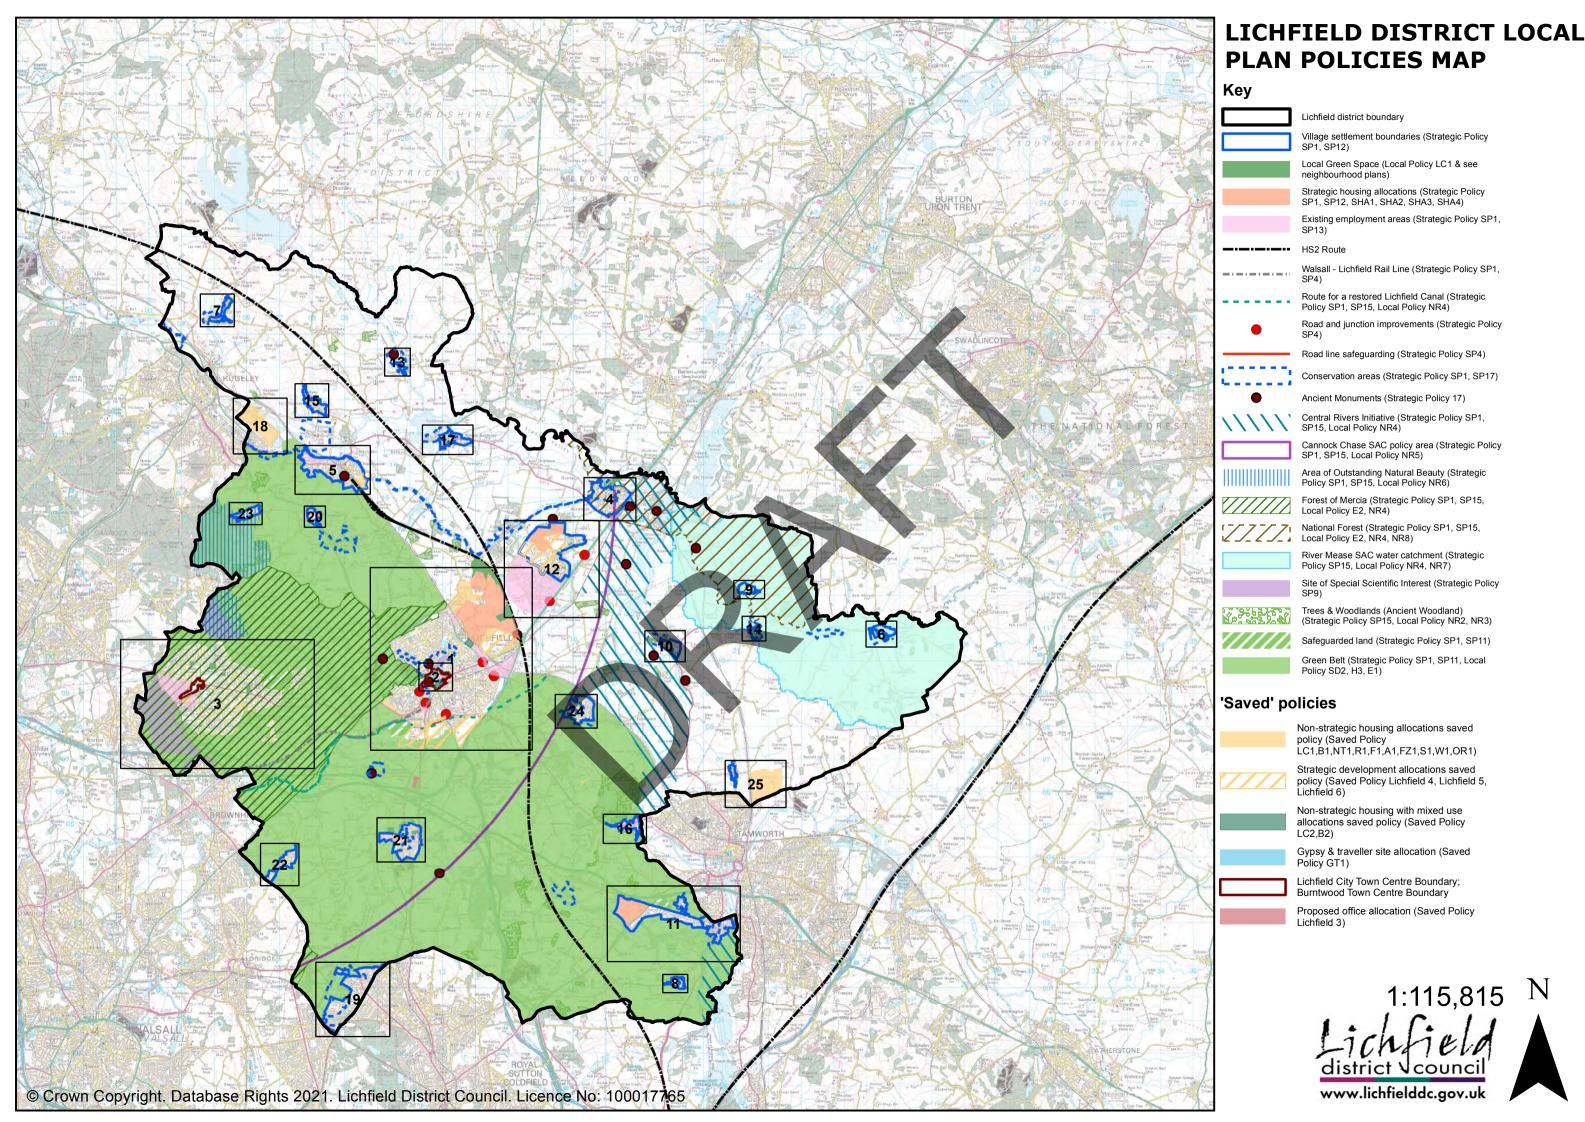

# Lichfield District LOCAL PLAN REVIEW 2020 - 2036

Policies maps

## Lichfield District Local Plan 2040 Policies Maps

|          | Maps                                |
|----------|-------------------------------------|
|          | Lichfield District                  |
| Inset 1  | Lichfield                           |
| Inset 2  | Lichfield City Centre               |
| Inset 3  | Burntwood                           |
| Inset 4  | Alrewas                             |
| Inset 5  | Armitage with Handsacre             |
| Inset 6  | Clifton Campville                   |
| Inset 7  | Colton                              |
| Inset 8  | Drayton Bassett                     |
| Inset 9  | Edingale                            |
| Inset 10 | Elford                              |
| Inset 11 | Fazeley, Mile Oak & Bonehill        |
| Inset 12 | Fradley                             |
| Inset 13 | Hamstall Ridware                    |
| Inset 14 | Harlaston                           |
| Inset 15 | Hill Ridware                        |
| Inset 16 | Hopwas                              |
| Inset 17 | Kings Bromley                       |
| Inset 18 | East of Rugeley                     |
| Inset 19 | Little Aston                        |
| Inset 20 | Longdon                             |
| Inset 21 | Shenstone                           |
| Inset 22 | Stonnall                            |
| Inset 23 | Upper Longdon                       |
| Inset 24 | Whittington                         |
| Inset 25 | Wigginton and the North of Tamworth |
|          |                                     |

### INSET 1 LICHFIELD

# All inset lies within the Cannock Chase SAC policy area (Policy NR5)

Village settlement boundaries (Strategic Policy SP1, SP12)

Strategic housing allocations (Strategic Policies SP1, SP12)

Local Green Space (Local Policy LC1 & see neighbourhood plans)

Existing employment areas (Strategic Policy SP1, SP13))

HS2 Route

Walsall - Lichfield Rail Line (Strategic Policy SP1, SP4))

Route for a restored Lichfield Canal (Strategic Policy SP1, SP15, Local Policy NP4)

Neighbourhood Shopping Centres (Strategyc Policy SP14, Local Policy LC3)

Road and junction improvements (Strategic Policy SP4) Road line safeguarding (Strategic Policy

Conservation areas (Strategic Policy SP1,

Ancient Monuments (Strategic Policy 17)

Forest of Mercia (Core Policies 1, 13, 14, Policy SC2)

Site of Special Scientific Interest (Strategic Policy SP9)

Safeguarded land (Strategic Policy SP1, SP11)

Green Belt (Strategic Policy SP1, SP11, Local Policy SD2, H3, E1)

### 'Saved' policies

Non-strategic housing allocations saved policy (Saved Policy LC1, B1, NT1, R1, F1,A1, FZ1, S1, W1, OR1)

Strategic development allocations saved policy (Saved Policy Lichfield 5, Lichfield 6)

Non-strategic housing with mixed use allocations saved policy (Saved policies LC2)