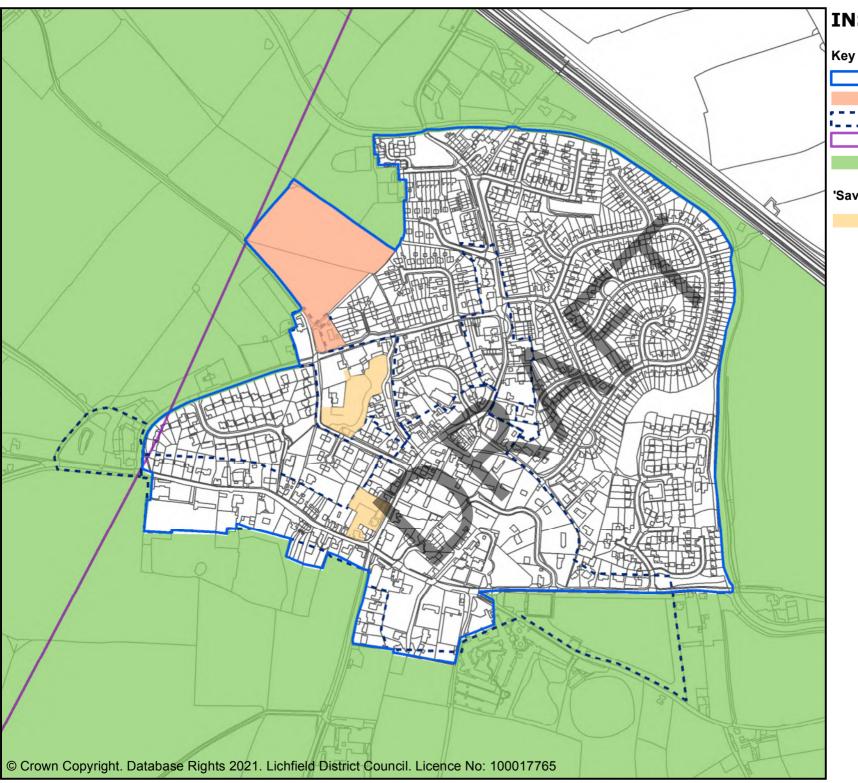

### **INSET 3 BUNRTWOOD**

All inset lies within the Cannock Chase SAC policy area (Policy NR5) & Forest of Mercia (Policy E2)

Green Belt (Strategic Policy SP1, SP11, Local Policy SD2, H3, E1)

### 'Saved' policies