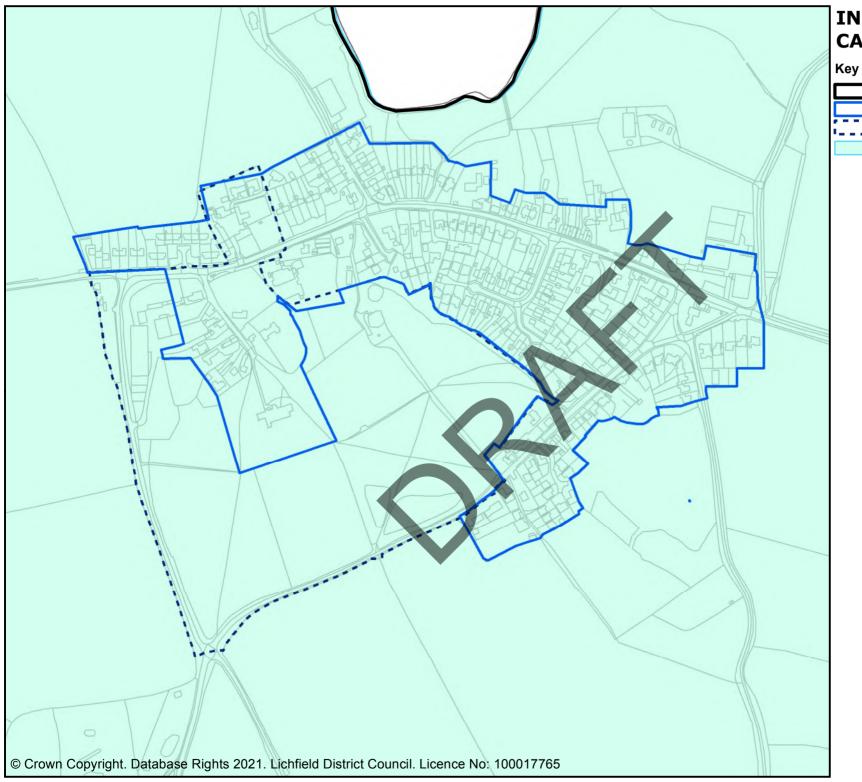

# INSET 2 LICHFIELD CITY CENTRE

All inset lies within the Cannock Chase SAC policy area (Policy NR5)

Green Belt (Strategic Policy SP1, SP11, Local Policy SD2, H3,

### 'Saved' policies