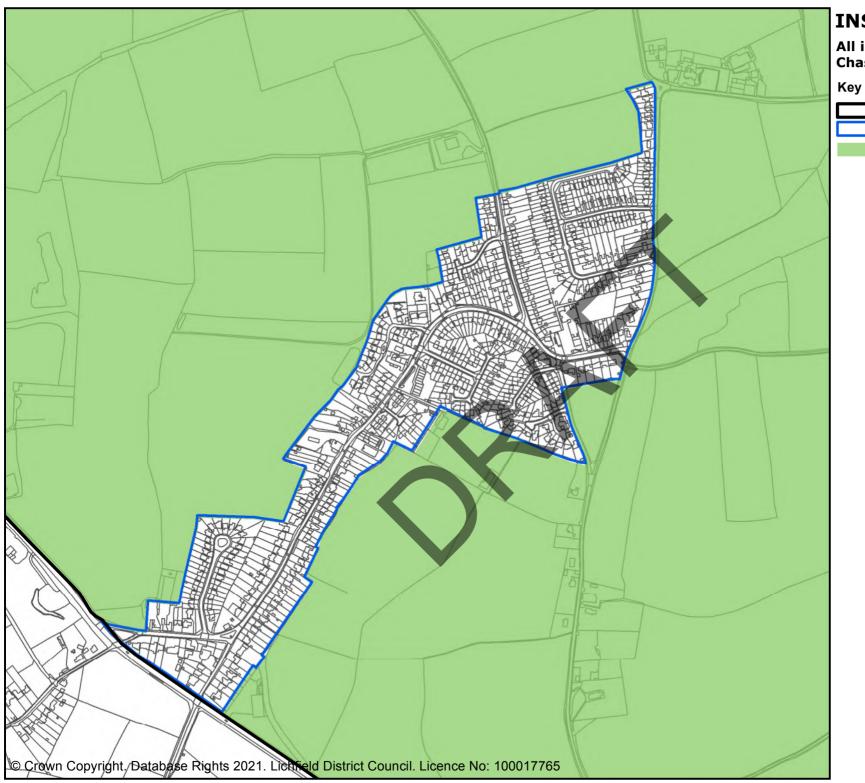

### INSET 1 LICHFIELD

# All inset lies within the Cannock Chase SAC policy area (Policy NR5)

Village settlement boundaries (Strategic Policy SP1, SP12)

Strategic housing allocations (Strategic Policies SP1, SP12)

Local Green Space (Local Policy LC1 & see neighbourhood plans)

Existing employment areas (Strategic Policy SP1, SP13))

HS2 Route

Walsall - Lichfield Rail Line (Strategic Policy SP1, SP4))

Route for a restored Lichfield Canal (Strategic Policy SP1, SP15, Local Policy NP4)

Neighbourhood Shopping Centres (Strategyc Policy SP14, Local Policy LC3)

Road and junction improvements (Strategic Policy SP4) Road line safeguarding (Strategic Policy

Conservation areas (Strategic Policy SP1,

Ancient Monuments (Strategic Policy 17)

Forest of Mercia (Core Policies 1, 13, 14, Policy SC2)

Site of Special Scientific Interest (Strategic Policy SP9)

Safeguarded land (Strategic Policy SP1, SP11)

Green Belt (Strategic Policy SP1, SP11, Local Policy SD2, H3, E1)

### 'Saved' policies

Non-strategic housing allocations saved policy (Saved Policy LC1, B1, NT1, R1, F1,A1, FZ1, S1, W1, OR1)

Strategic development allocations saved policy (Saved Policy Lichfield 5, Lichfield 6)

Non-strategic housing with mixed use allocations saved policy (Saved policies LC2)