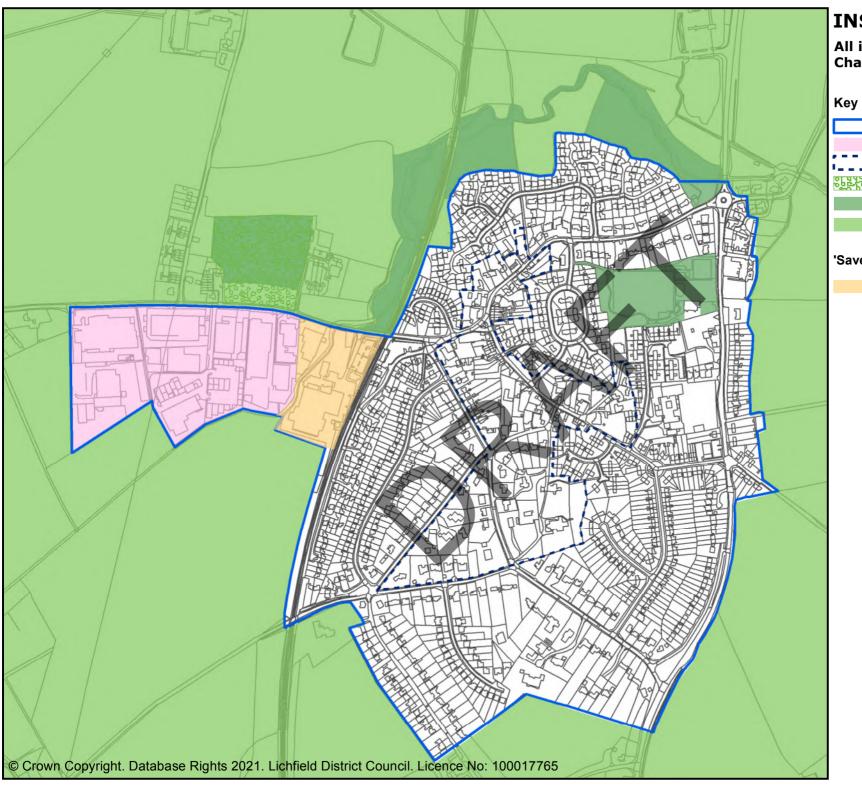

### INSET 4 ALREWAS

Village settlement bound

Village settlement boundaries (Strategic Policy SP1, SP12)

Conservation areas (Strategic Policy SP1, SP17)

Ancient Monuments (Strategic Policy 17)

Central Rivers Initiative (Strategic Policy SP1, SP15, Local Policy NR4)

Cannock Chase SAC policy area (Strategic Policy SP1, SP15, Local Policy NR5)

Local Green Space (see Alrewas neighbourhood plans)

National Forest (South-western boundary) (Strategic Policy SP1, SP15, Local Policy E2, NR4, NR8)

### 'Saved' policies

Non-strategic housing allocations saved policy (Saved Policy A1)