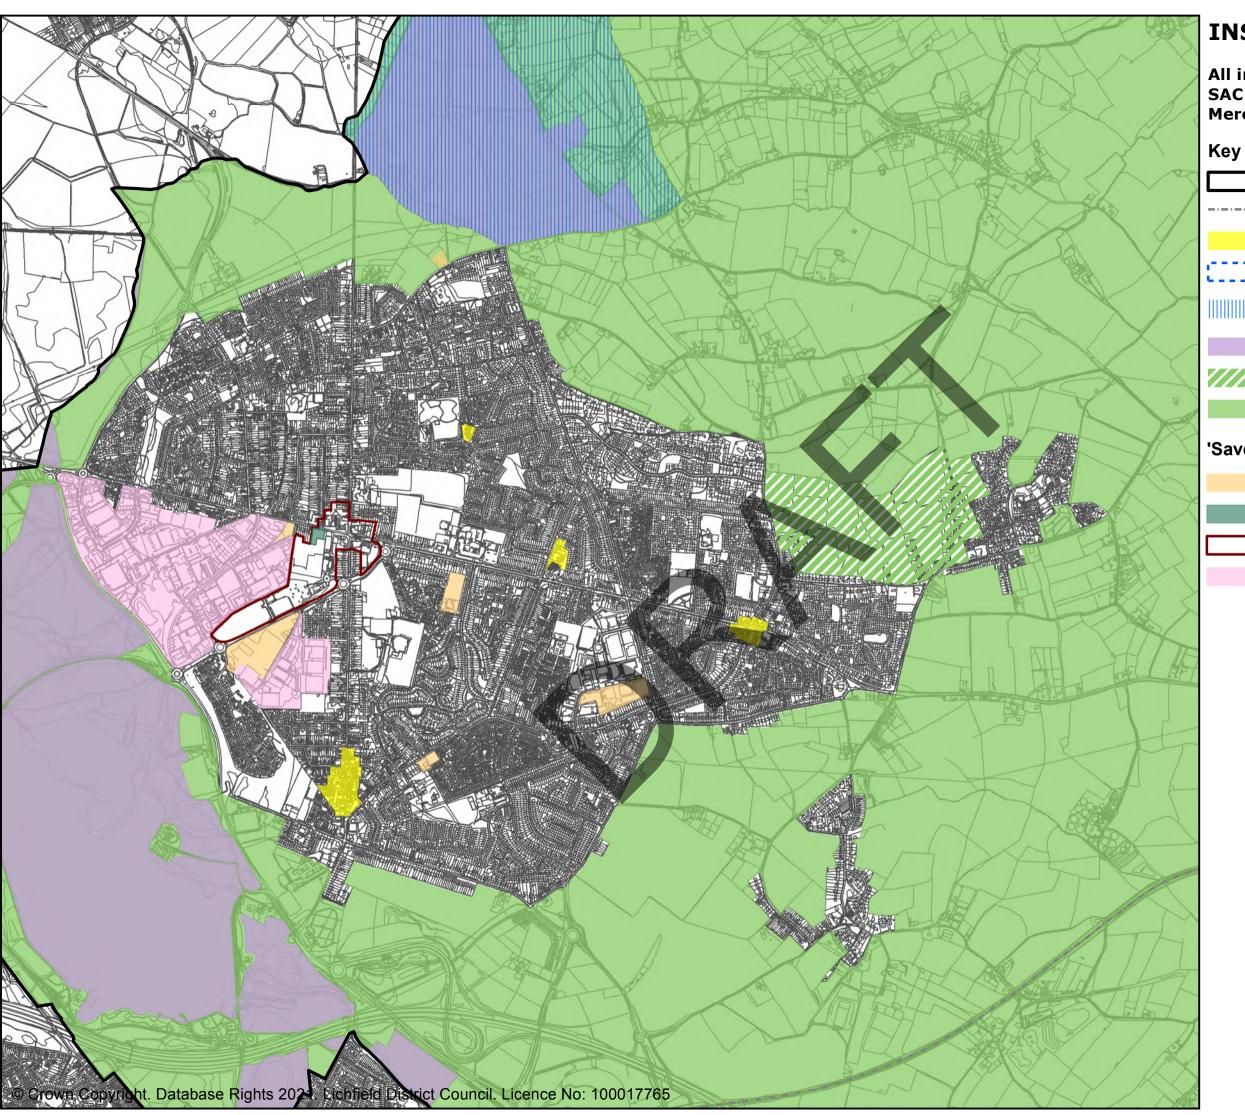

# INSET 2 LICHFIELD CITY CENTRE

All inset lies within the Cannock Chase SAC policy area (Policy NR5)

Green Belt (Strategic Policy SP1, SP11, Local Policy SD2, H3,

### 'Saved' policies