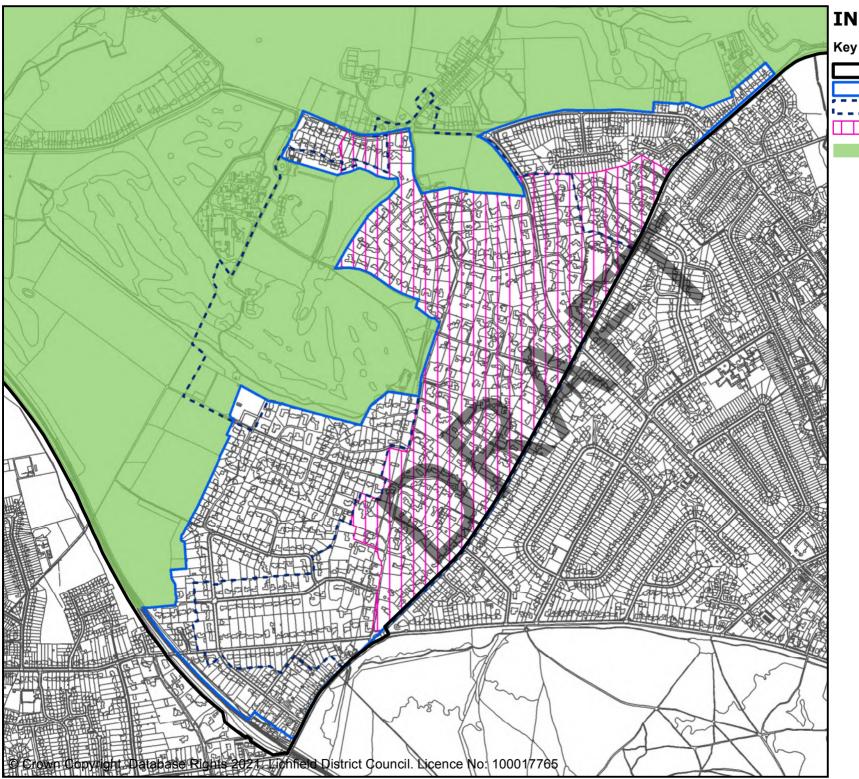

# INSET 2 LICHFIELD CITY CENTRE

All inset lies within the Cannock Chase SAC policy area (Policy NR5)

Green Belt (Strategic Policy SP1, SP11, Local Policy SD2, H3,

### 'Saved' policies