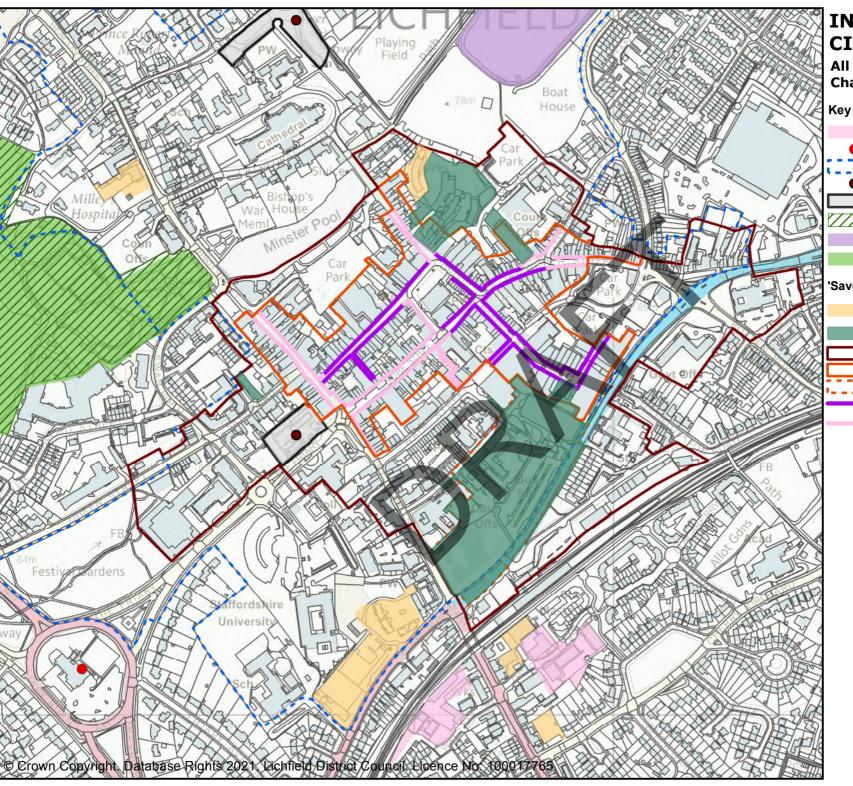

# INSET 2 LICHFIELD CITY CENTRE

All inset lies within the Cannock Chase SAC policy area (Policy NR5)

Green Belt (Strategic Policy SP1, SP11, Local Policy SD2, H3,

### 'Saved' policies