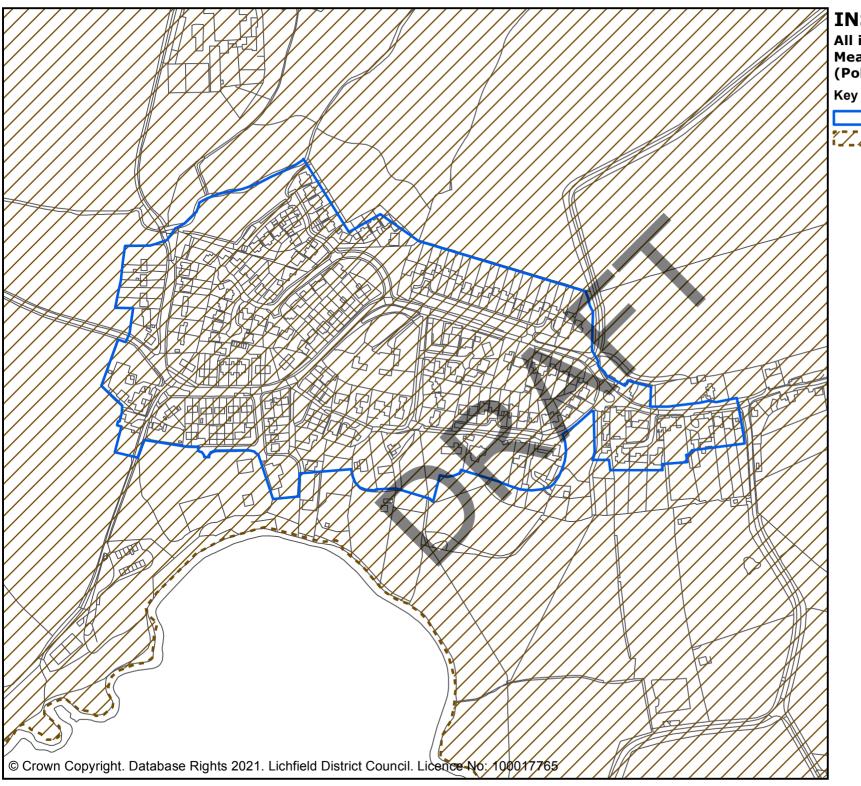

### **INSET 3 BUNRTWOOD**

All inset lies within the Cannock Chase SAC policy area (Policy NR5) & Forest of Mercia (Policy E2)

Green Belt (Strategic Policy SP1, SP11, Local Policy SD2, H3, E1)

### 'Saved' policies