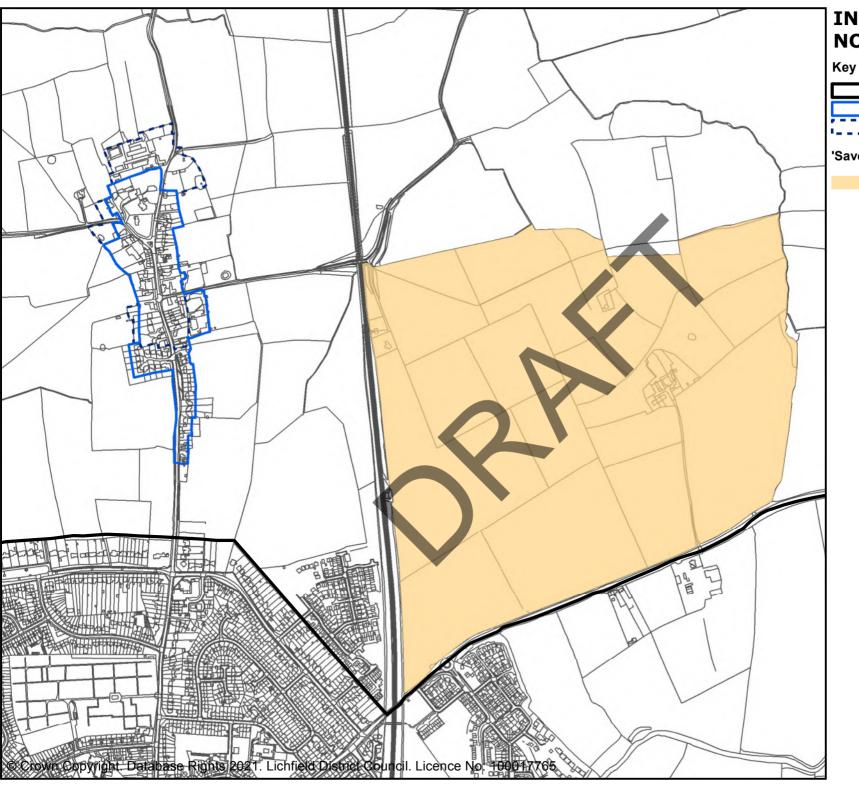

### INSET 4 ALREWAS

Village settlement bound

Village settlement boundaries (Strategic Policy SP1, SP12)

Conservation areas (Strategic Policy SP1, SP17)

Ancient Monuments (Strategic Policy 17)

Central Rivers Initiative (Strategic Policy SP1, SP15, Local Policy NR4)

Cannock Chase SAC policy area (Strategic Policy SP1, SP15, Local Policy NR5)

Local Green Space (see Alrewas neighbourhood plans)

National Forest (South-western boundary) (Strategic Policy SP1, SP15, Local Policy E2, NR4, NR8)

### 'Saved' policies

Non-strategic housing allocations saved policy (Saved Policy A1)