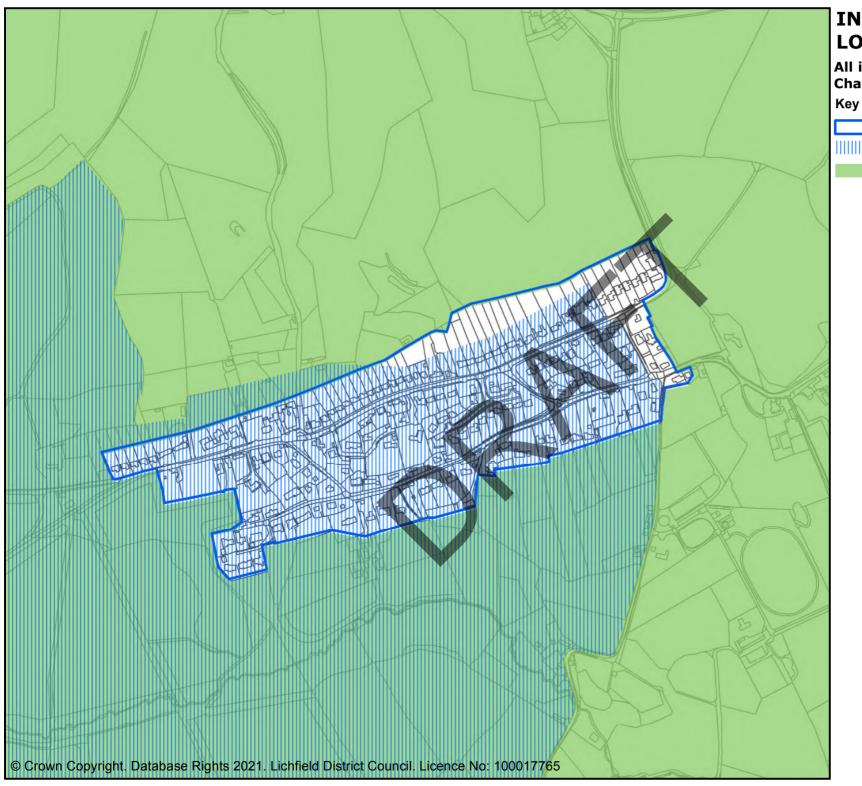

# INSET 2 LICHFIELD CITY CENTRE

All inset lies within the Cannock Chase SAC policy area (Policy NR5)

Green Belt (Strategic Policy SP1, SP11, Local Policy SD2, H3,

### 'Saved' policies