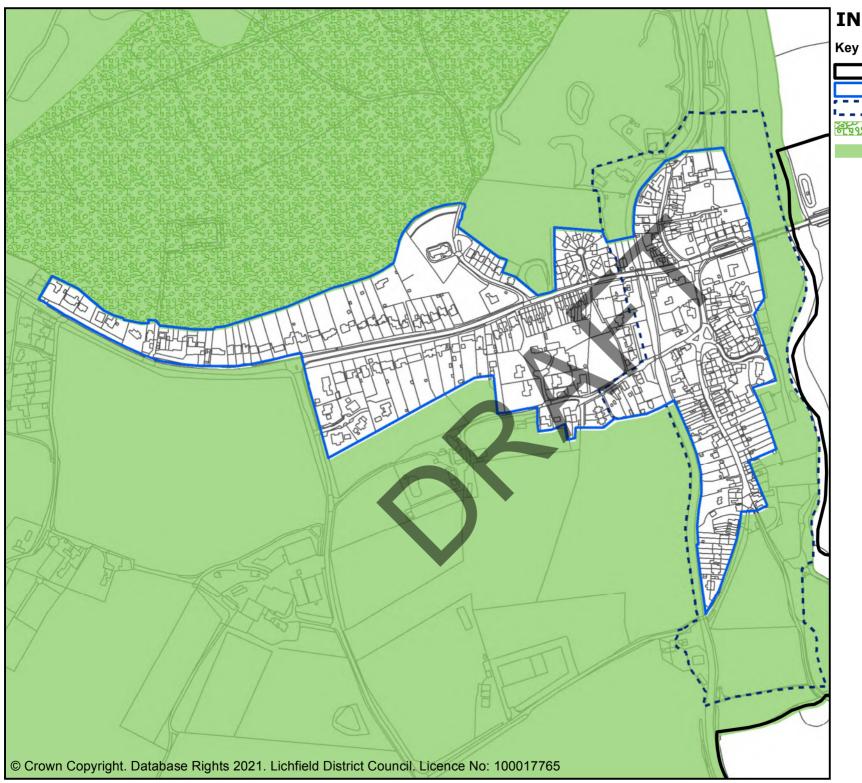

### **INSET 9 EDINGALE**

All inset lies within the River **Mease SAC water catchment** (Policy NR7)

National Forest (Strategic Policy SP1, SP15, Local Policy E2, NR4, NR8)

Village settlement boundaries (Strategic Policy SP1, SP12)