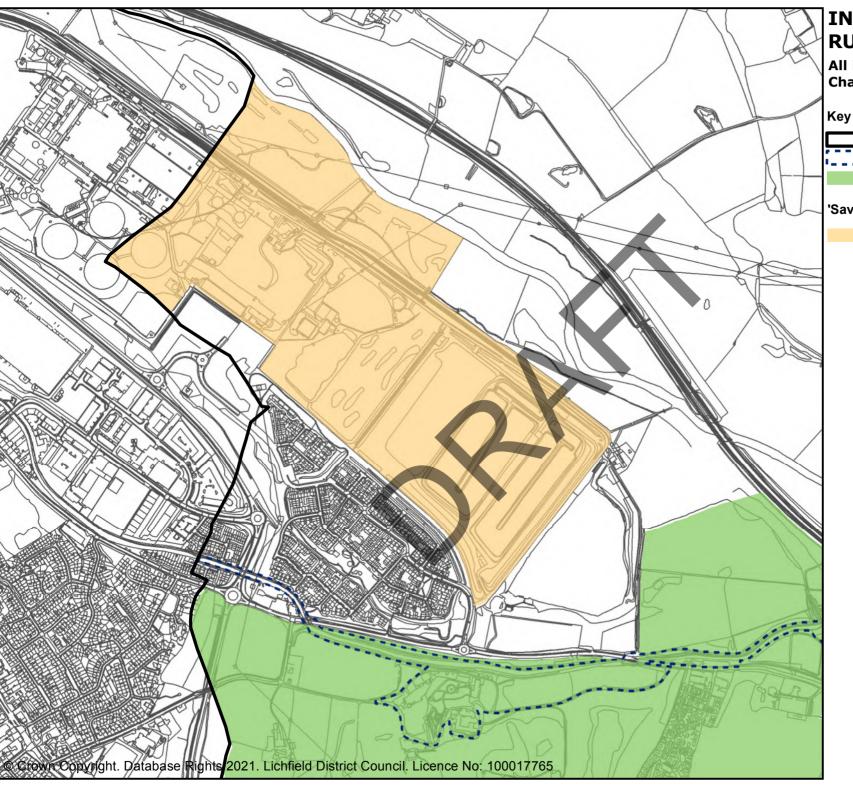

### INSET 1 LICHFIELD

# All inset lies within the Cannock Chase SAC policy area (Policy NR5)

Village settlement boundaries (Strategic Policy SP1, SP12)

Strategic housing allocations (Strategic Policies SP1, SP12)

Local Green Space (Local Policy LC1 & see neighbourhood plans)

Existing employment areas (Strategic Policy SP1, SP13))

HS2 Route

Walsall - Lichfield Rail Line (Strategic Policy SP1, SP4))

Route for a restored Lichfield Canal (Strategic Policy SP1, SP15, Local Policy NP4)

Neighbourhood Shopping Centres (Strategyc Policy SP14, Local Policy LC3)

Road and junction improvements (Strategic Policy SP4) Road line safeguarding (Strategic Policy

Conservation areas (Strategic Policy SP1,

Ancient Monuments (Strategic Policy 17)

Forest of Mercia (Core Policies 1, 13, 14, Policy SC2)

Site of Special Scientific Interest (Strategic Policy SP9)

Safeguarded land (Strategic Policy SP1, SP11)

Green Belt (Strategic Policy SP1, SP11, Local Policy SD2, H3, E1)

### 'Saved' policies

Non-strategic housing allocations saved policy (Saved Policy LC1, B1, NT1, R1, F1,A1, FZ1, S1, W1, OR1)

Strategic development allocations saved policy (Saved Policy Lichfield 5, Lichfield 6)

Non-strategic housing with mixed use allocations saved policy (Saved policies LC2)