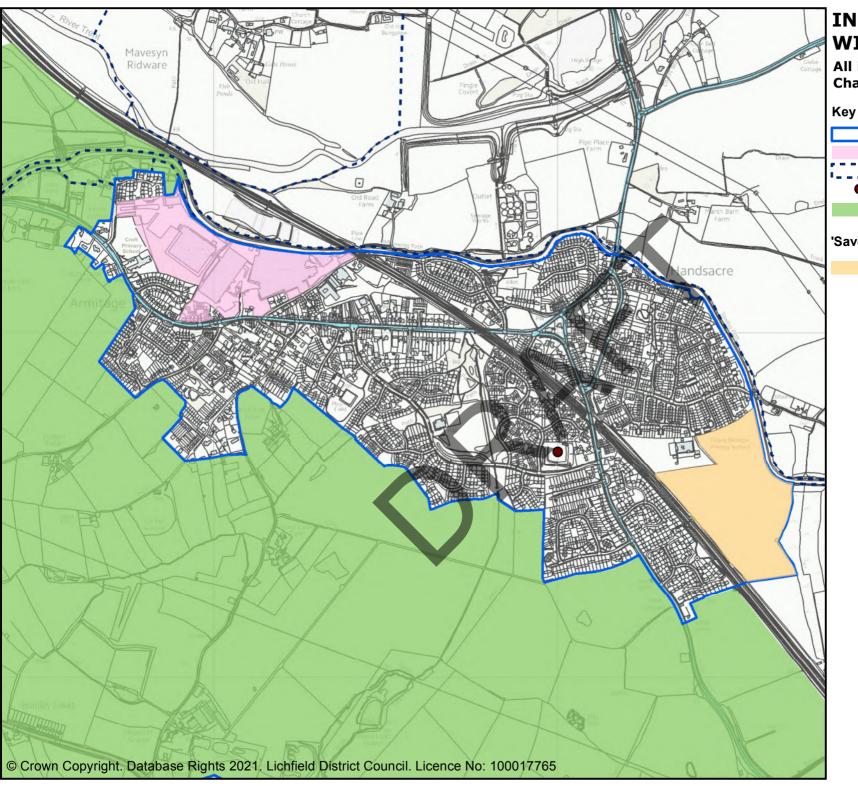

# INSET 5 ARMITAGE WITH HANDSACRE

All inset lies within the Cannock Chase SAC policy area (Policy NR5)

Village settlement boundaries (Strategic Policy SP1, SP12)

Existing employment areas (Strategic Policy SP1, SP13)

Conservation areas (Strategic Policy SP1, SP17)

Anci

Ancient Monuments (Strategic Policy 17)

Green Belt (Strategic Policy SP1, SP11, Local Policy SD2, H3, E1)

### 'Saved' policies

Non-strategic housing allocations saved policy (Saved Policy AH1)