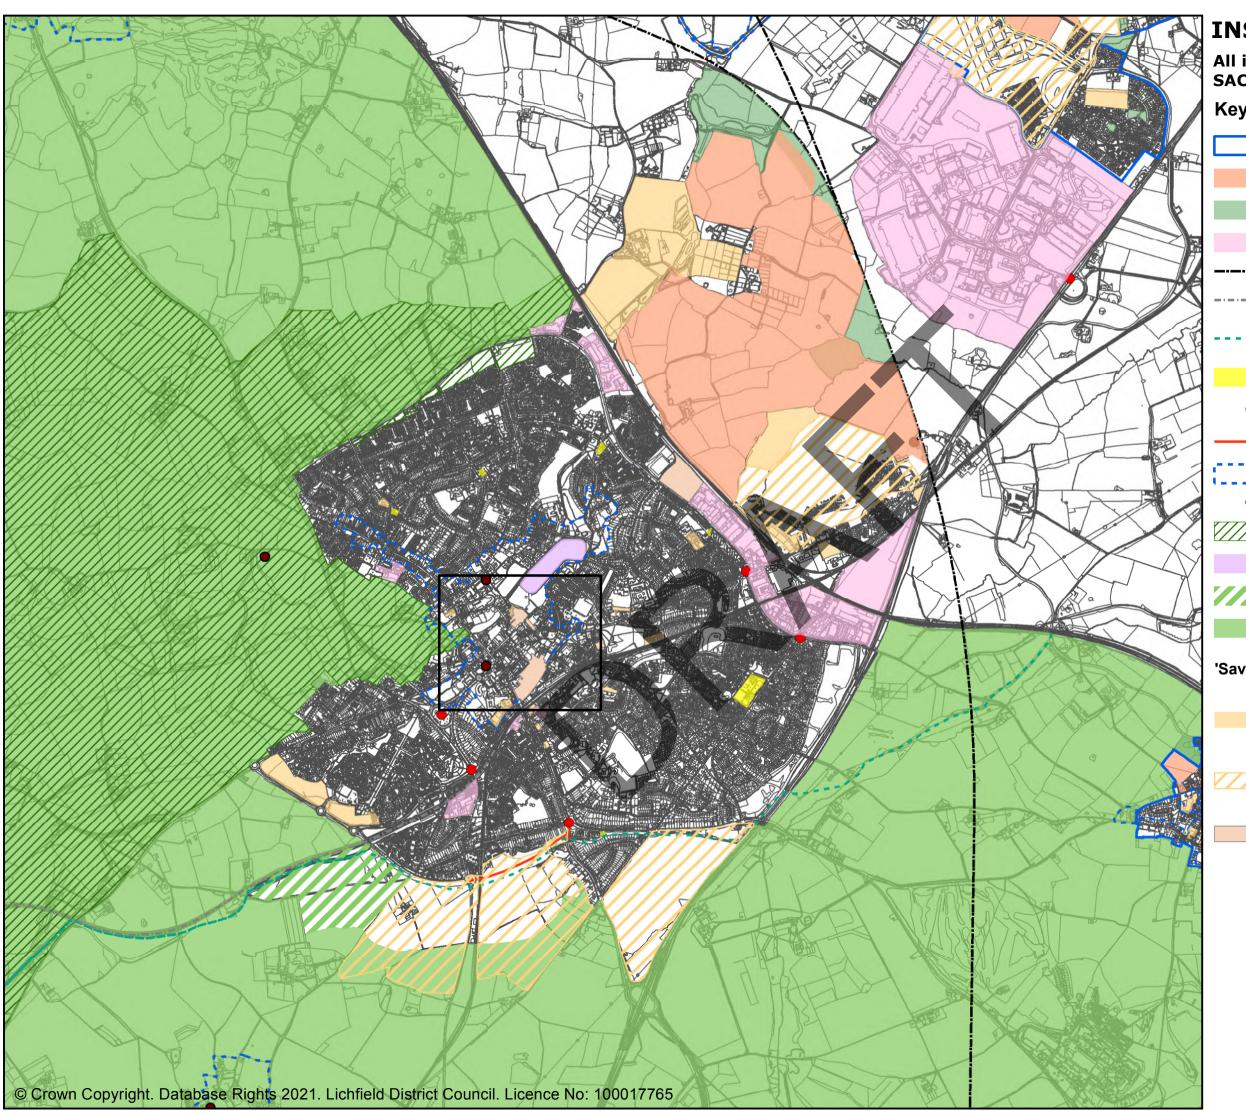

# INSET 2 LICHFIELD CITY CENTRE

All inset lies within the Cannock Chase SAC policy area (Policy NR5)

Green Belt (Strategic Policy SP1, SP11, Local Policy SD2, H3,

### 'Saved' policies