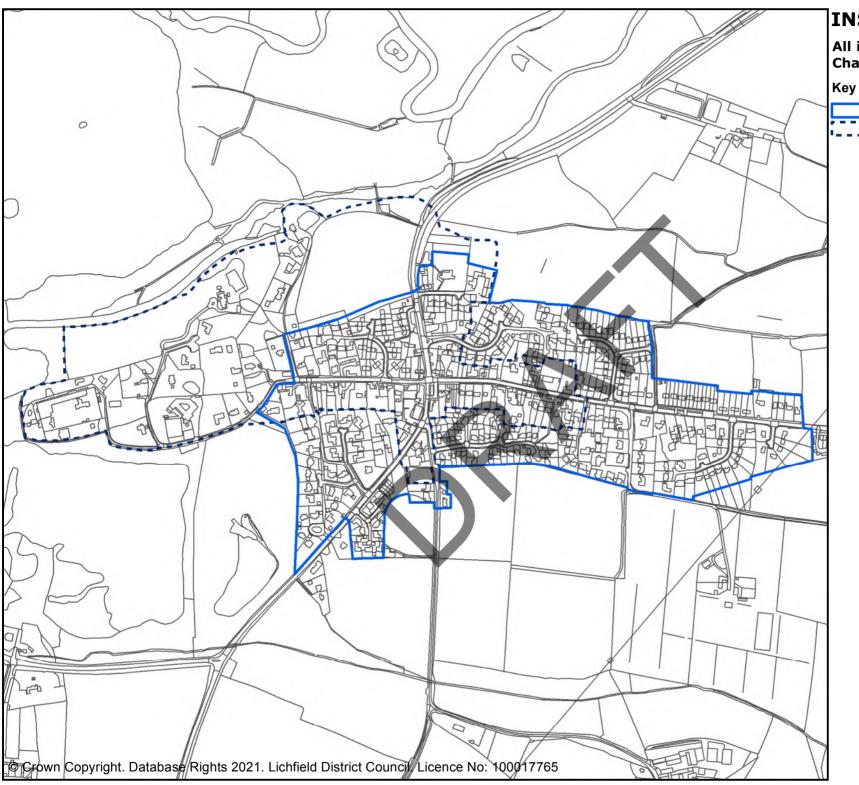

### $\Box$ INSET 10 ELFORD

Village settlement boundaries (Strategic Policy SP1, SP12)

Conservation areas (Strategic Policy SP1, SP17)

Ancient Monuments (Strategic Policy SP17)

Local Green Space (see Elford neighbourhood plans)