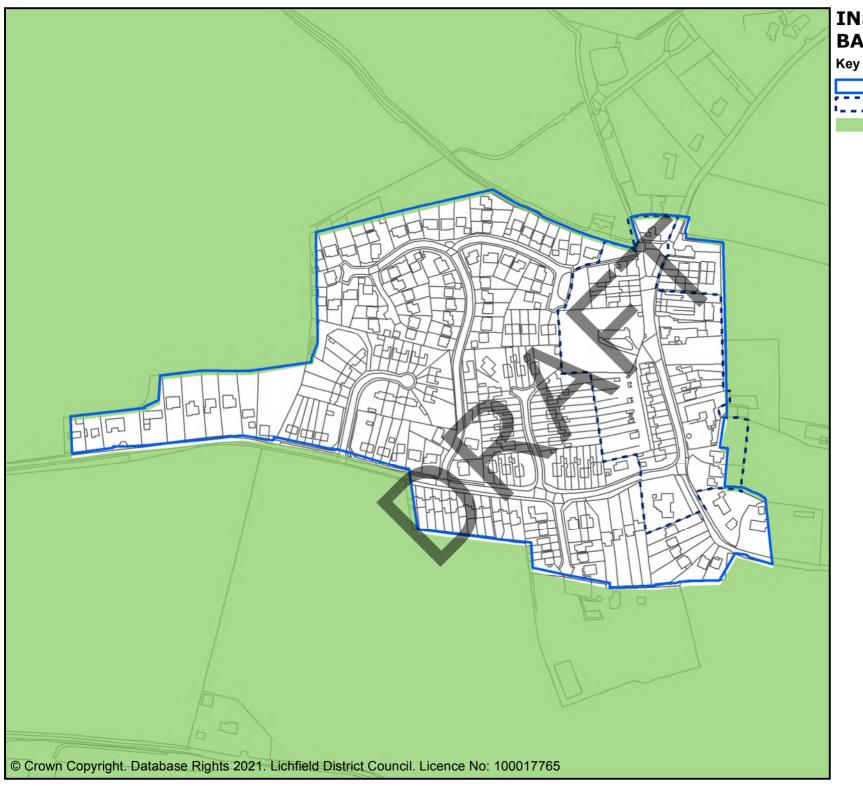

### INSET 1 LICHFIELD

# All inset lies within the Cannock Chase SAC policy area (Policy NR5)

Village settlement boundaries (Strategic Policy SP1, SP12)

Strategic housing allocations (Strategic Policies SP1, SP12)

Local Green Space (Local Policy LC1 & see neighbourhood plans)

Existing employment areas (Strategic Policy SP1, SP13))

HS2 Route

Walsall - Lichfield Rail Line (Strategic Policy SP1, SP4))

Route for a restored Lichfield Canal (Strategic Policy SP1, SP15, Local Policy NP4)

Neighbourhood Shopping Centres (Strategyc Policy SP14, Local Policy LC3)

Road and junction improvements (Strategic Policy SP4) Road line safeguarding (Strategic Policy

Conservation areas (Strategic Policy SP1,

Ancient Monuments (Strategic Policy 17)

Forest of Mercia (Core Policies 1, 13, 14, Policy SC2)

Site of Special Scientific Interest (Strategic Policy SP9)

Safeguarded land (Strategic Policy SP1, SP11)

Green Belt (Strategic Policy SP1, SP11, Local Policy SD2, H3, E1)

### 'Saved' policies

Non-strategic housing allocations saved policy (Saved Policy LC1, B1, NT1, R1, F1,A1, FZ1, S1, W1, OR1)

Strategic development allocations saved policy (Saved Policy Lichfield 5, Lichfield 6)

Non-strategic housing with mixed use allocations saved policy (Saved policies LC2)