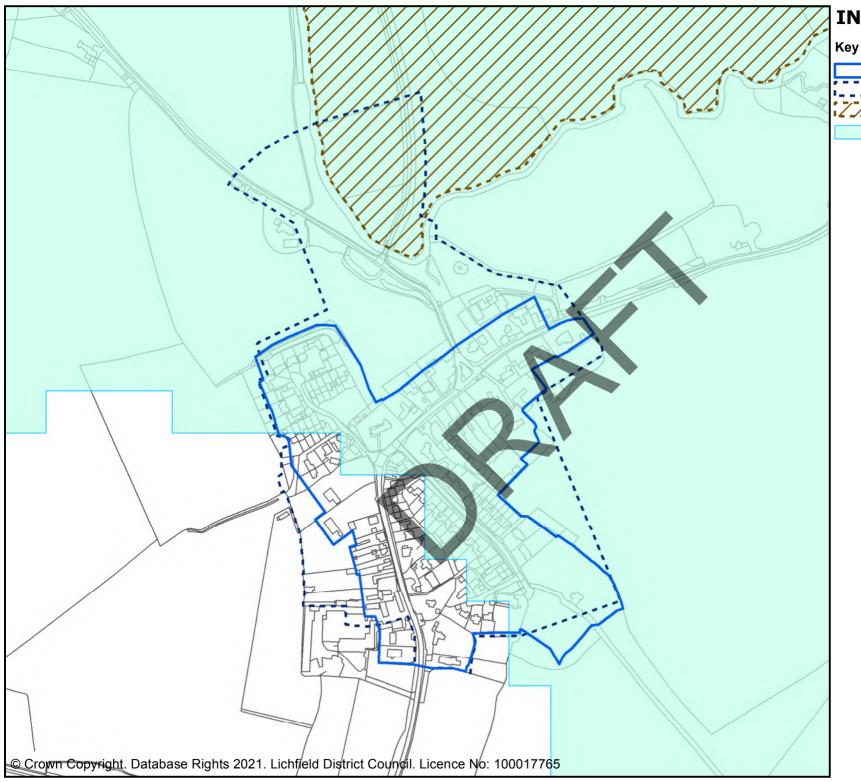

### INSET 1 LICHFIELD

# All inset lies within the Cannock Chase SAC policy area (Policy NR5)

Village settlement boundaries (Strategic Policy SP1, SP12)

Strategic housing allocations (Strategic Policies SP1, SP12)

Local Green Space (Local Policy LC1 & see neighbourhood plans)

Existing employment areas (Strategic Policy SP1, SP13))

HS2 Route

Walsall - Lichfield Rail Line (Strategic Policy SP1, SP4))

Route for a restored Lichfield Canal (Strategic Policy SP1, SP15, Local Policy NP4)

Neighbourhood Shopping Centres (Strategyc Policy SP14, Local Policy LC3)

Road and junction improvements (Strategic Policy SP4) Road line safeguarding (Strategic Policy

Conservation areas (Strategic Policy SP1,

Ancient Monuments (Strategic Policy 17)

Forest of Mercia (Core Policies 1, 13, 14, Policy SC2)

Site of Special Scientific Interest (Strategic Policy SP9)

Safeguarded land (Strategic Policy SP1, SP11)

Green Belt (Strategic Policy SP1, SP11, Local Policy SD2, H3, E1)

### 'Saved' policies

Non-strategic housing allocations saved policy (Saved Policy LC1, B1, NT1, R1, F1,A1, FZ1, S1, W1, OR1)

Strategic development allocations saved policy (Saved Policy Lichfield 5, Lichfield 6)

Non-strategic housing with mixed use allocations saved policy (Saved policies LC2)