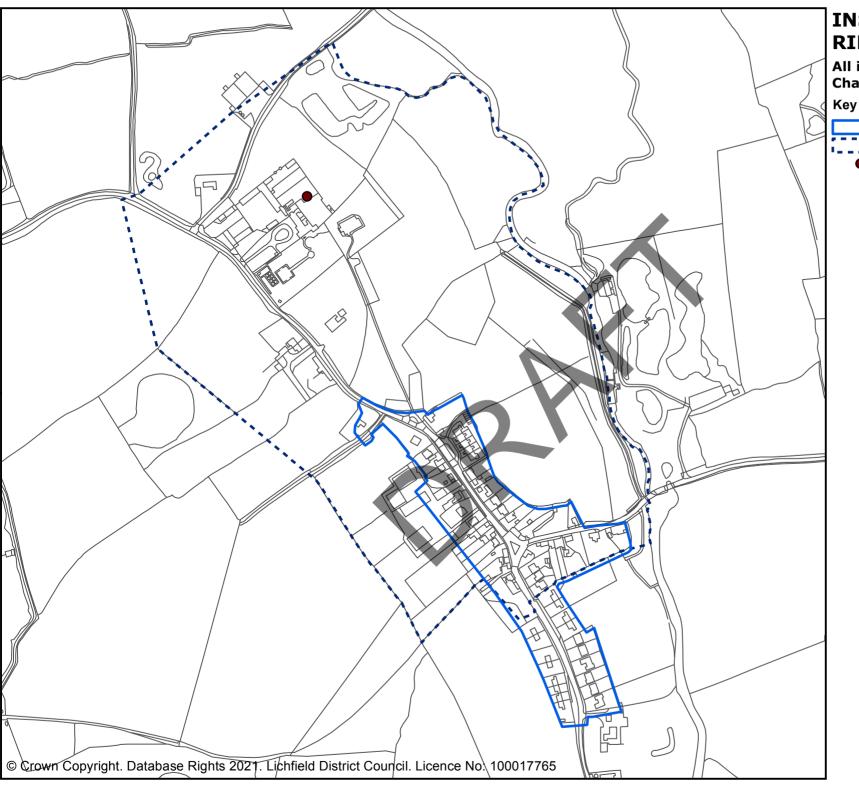

### **INSET 8 DRAYTON BASSETT**

Village settlement boundaries (Strategic Policy SP1, SP12)

Conservation areas (Strategic Policy SP1, SP17)

Green Belt (Strategic Policy SP1, SP11, Local Policy SD2, H3, E1)