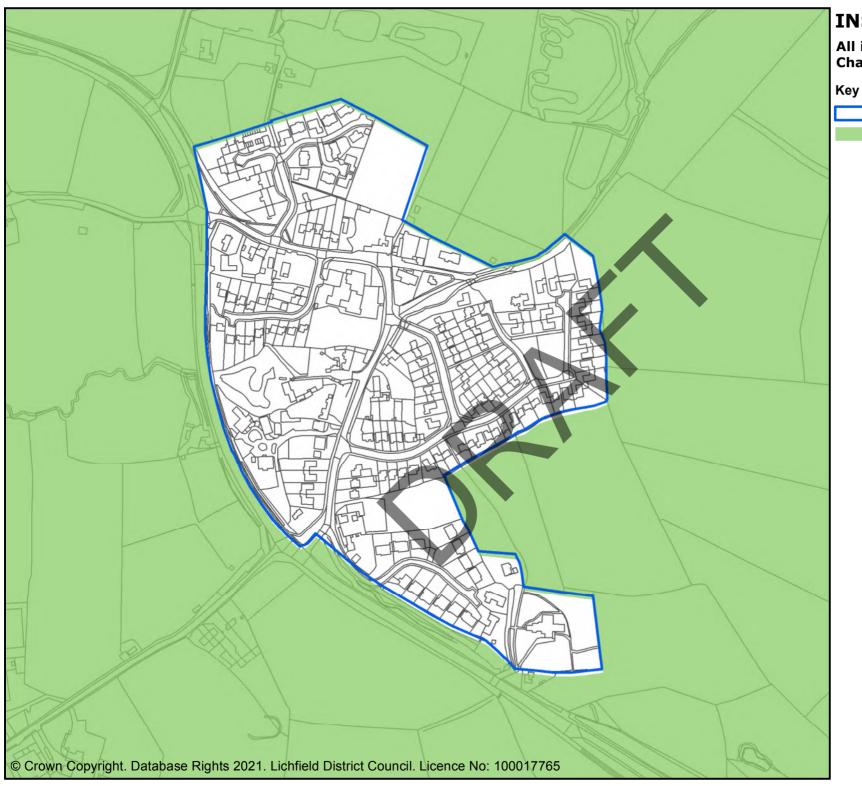

### **INSET 3 BUNRTWOOD**

All inset lies within the Cannock Chase SAC policy area (Policy NR5) & Forest of Mercia (Policy E2)

Green Belt (Strategic Policy SP1, SP11, Local Policy SD2, H3, E1)

### 'Saved' policies