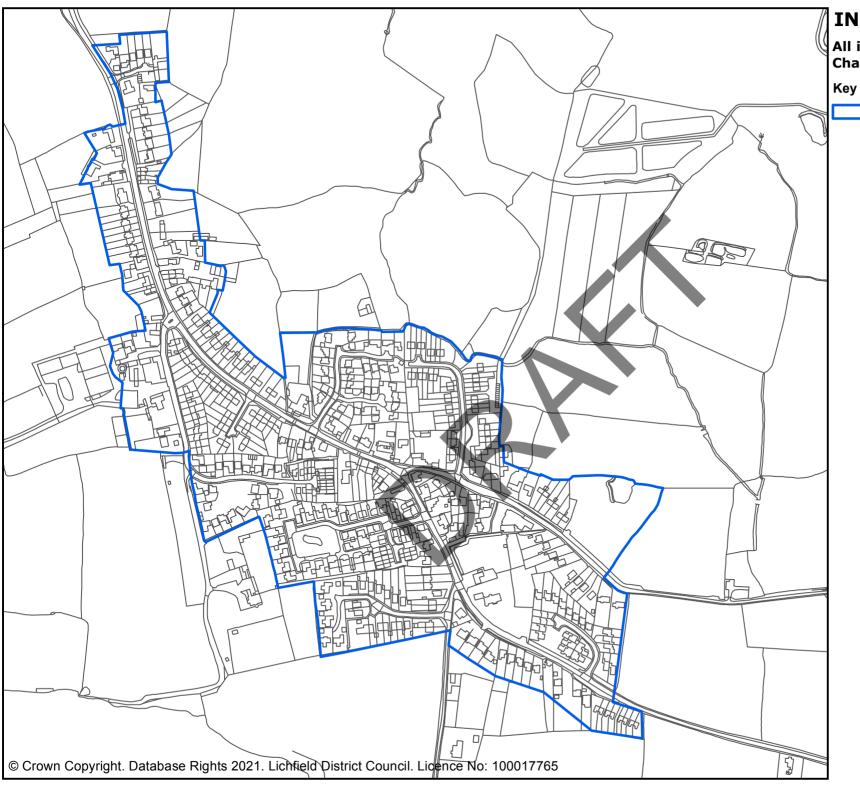

### **INSET 11 FAZELEY, MILE OAK & BONEHILL**

### Key

Lichfield district boundary

Village settlement boundaries (Strategic Policy SP1, SP12)

Strategic housing allocations (Strategic Policy SP1, SP12, SHA2)

Existing employment areas (Strategic Policy SP1, SP13)

Conservation areas (Strategic Policy SP1,

Central Rivers Initiative (Strategic Policy SP1, SP15, Local Policy NR4)

Trees & Woodlands (Ancient Woodland) (Strategic Policy SP15, Local Policy NR2,

Safeguarded land (Strategic Policy SP1, SP11)

Green Belt (Strategic Policy SP1, SP11, Local Policy SD2, H3, E1)

### 'Saved' policies

Non-strategic housing allocations saved policy (Saved Policy FZ1)

Gypsy & traveller site allocation (Saved Policy GT1)