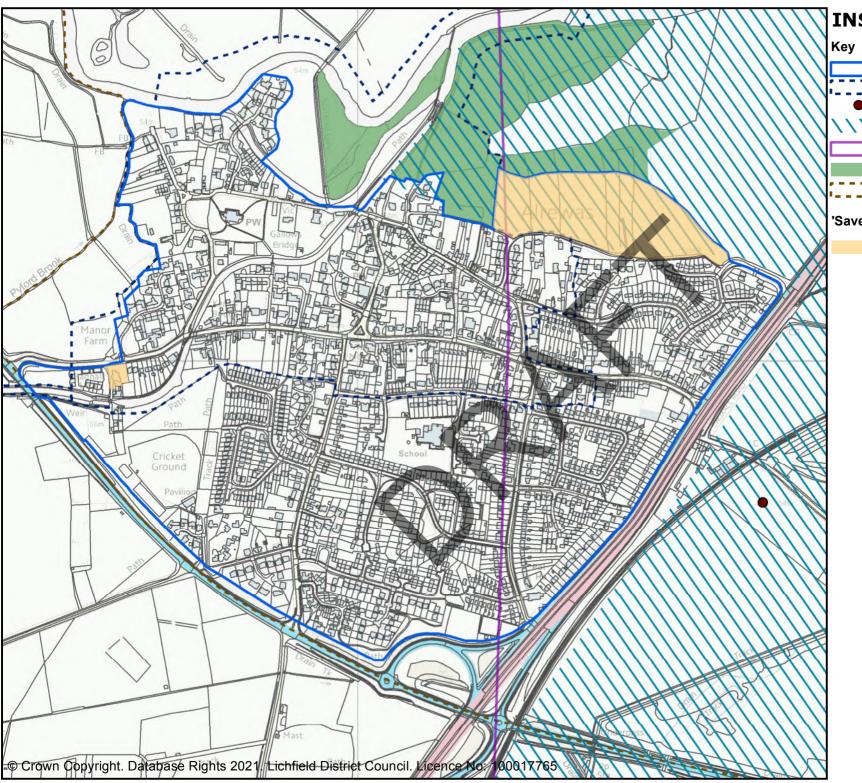

### INSET 1 LICHFIELD

# All inset lies within the Cannock Chase SAC policy area (Policy NR5)

Village settlement boundaries (Strategic Policy SP1, SP12)

Strategic housing allocations (Strategic Policies SP1, SP12)

Local Green Space (Local Policy LC1 & see neighbourhood plans)

Existing employment areas (Strategic Policy SP1, SP13))

HS2 Route

Walsall - Lichfield Rail Line (Strategic Policy SP1, SP4))

Route for a restored Lichfield Canal (Strategic Policy SP1, SP15, Local Policy NP4)

Neighbourhood Shopping Centres (Strategyc Policy SP14, Local Policy LC3)

Road and junction improvements (Strategic Policy SP4) Road line safeguarding (Strategic Policy

Conservation areas (Strategic Policy SP1,

Ancient Monuments (Strategic Policy 17)

Forest of Mercia (Core Policies 1, 13, 14, Policy SC2)

Site of Special Scientific Interest (Strategic Policy SP9)

Safeguarded land (Strategic Policy SP1, SP11)

Green Belt (Strategic Policy SP1, SP11, Local Policy SD2, H3, E1)

### 'Saved' policies

Non-strategic housing allocations saved policy (Saved Policy LC1, B1, NT1, R1, F1,A1, FZ1, S1, W1, OR1)

Strategic development allocations saved policy (Saved Policy Lichfield 5, Lichfield 6)

Non-strategic housing with mixed use allocations saved policy (Saved policies LC2)