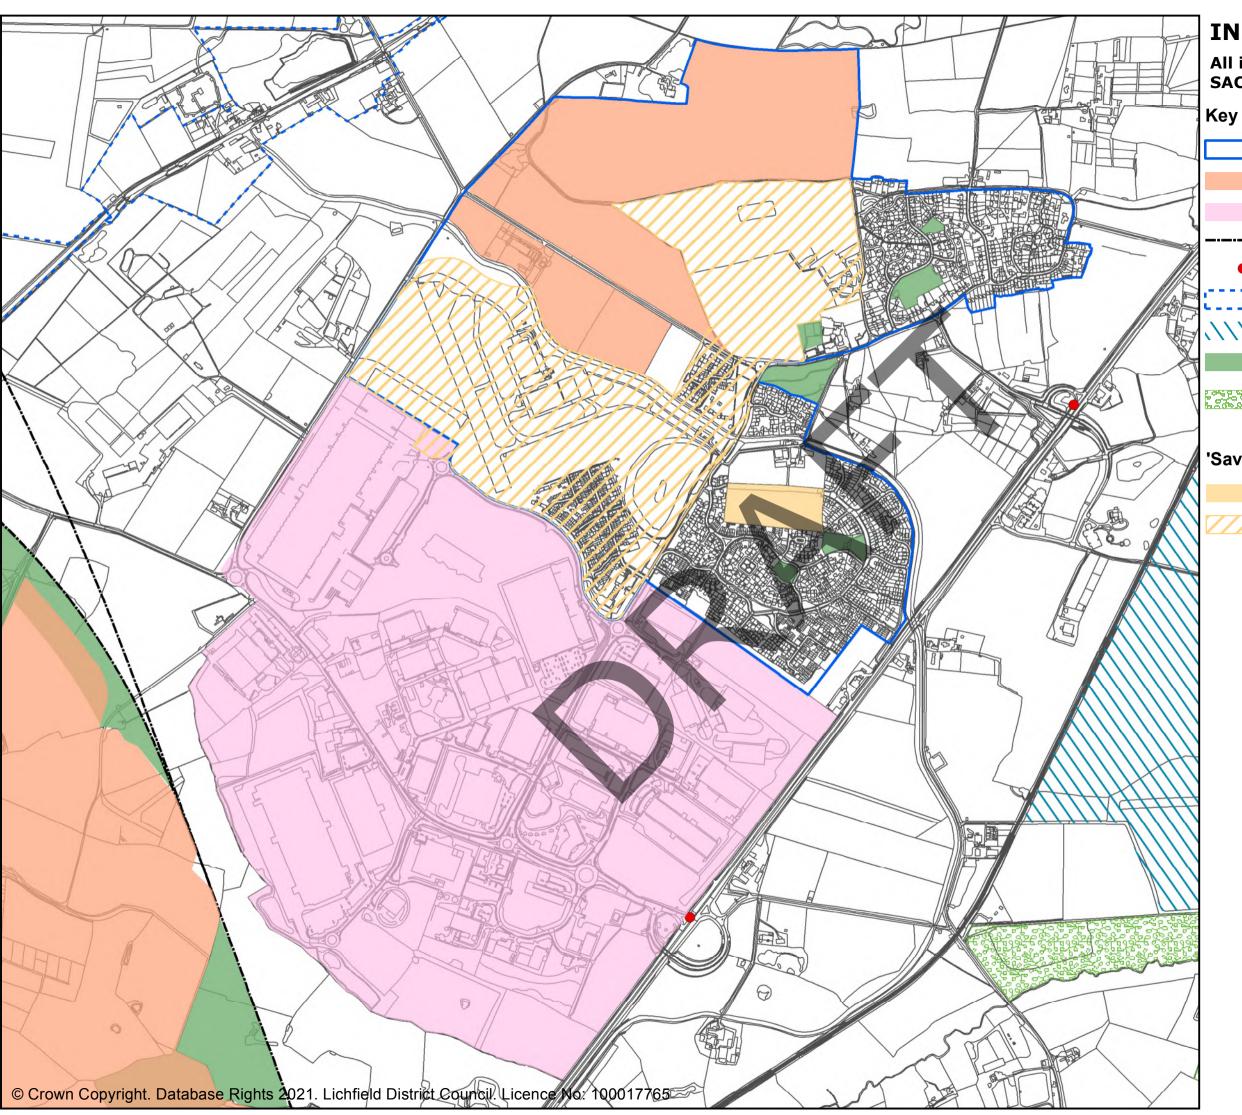

### **INSET 12 FRADLEY**

### All inset lies within the Cannock Chase SAC policy area (Policy NR5)

Village settlement boundaries (Strategic Policy SP1, SP12)

Strategic housing allocations (Strategic Policy SP1, SP12, SHA3)

Existing employment areas (Strategic Policy SP1, SP13)

HS2 Route

Road and junction improvements (Strategic Policy SP4)

Conservation areas (Strategic Policy SP1,

Central Rivers Initiative (Strategic Policy SP1, SP15, Local Policy NR4) Local Green Space (Local Policy LC1, see Fradley neighbourhood plans)

Trees & Woodlands (Ancient Woodland) (Strategic Policy SP15, Local Policy NR2, NR3)

### 'Saved' policies

Non-strategic housing allocations saved policy (Saved Policy F1)

Strategic development allocations saved policy (Saved Policy Frad4)